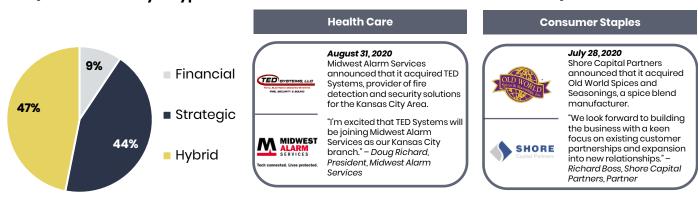

#### Kansas – M&A Trends

Strategics and sponsor-backed strategics are by far the most active buyers in the Midwest region accounting for ~91% of the total deal volume through Q4-20, while pure-play private equity recapitalizations make up ~9%

### **Q4-20 Kansas Buyer Types**

### Notable Kansas Transactions Q4-20