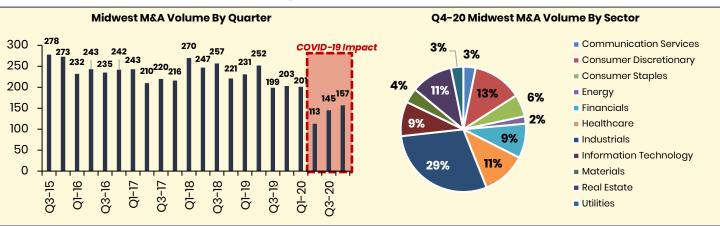

### **M&A Deal Activity**

166 transactions closed in Q4-20, which is up from 145 from Q3-20. We expect overall M&A activity in the Midwest region to increase steadily through the end of H1 2021

### **Industry Activity**

Industrials and Information Technology continued to lead in total deal volume throughout Q4-2020 both accounting for roughly 20% of total deal volume each

### Selected Midwest Q4-20 M&A Transaction Statistics

The Midwest middle market experienced an increase in deal volume in Q4 2020 compared to Q2 and Q3 2020 signaling a positive trend in future deal volume; despite the increases, Q4 2020 deal volume was 21.9% lower than Q4 2019