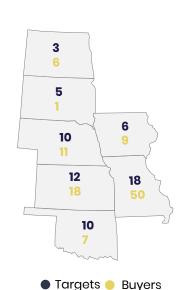

### Q4-20 Midwest M&A By State

| Missouri                                               | 18                      |
|--------------------------------------------------------|-------------------------|
| Kansas                                                 | 12                      |
| Oklahoma                                               | 10                      |
| Nebraska                                               | 10                      |
| lowa                                                   | 6                       |
| South Dakota                                           | 5                       |
| North Dakota                                           | 3                       |
| Total                                                  | 64                      |
| Midwest BUYERS                                         |                         |
|                                                        |                         |
| Missouri                                               | 50                      |
| Missouri<br>Kansas                                     | 50<br>18                |
|                                                        |                         |
| Kansas                                                 | 18                      |
| Kansas<br>Nebraska                                     | 18                      |
| Kansas<br>Nebraska<br>Iowa                             | 18<br>11<br>9           |
| Kansas<br>Nebraska<br>Iowa<br>Oklahoma                 | 18<br>11<br>9<br>7      |
| Kansas<br>Nebraska<br>Iowa<br>Oklahoma<br>North Dakota | 18<br>11<br>9<br>7<br>6 |

**Midwest Targets** 