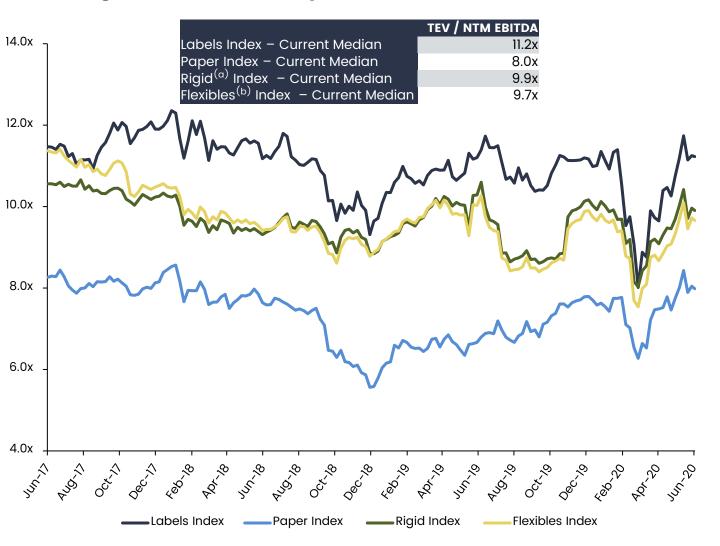

# Rolling TEV / NTM EBITDA by Sector Index June 2017 - June 2020

### **USD568** million

Sell-side advisor to Liquid Container on its sale to Graham Packaging

Sole Financial Advisor

Note: Sector Index Companies - Label Index: AVY, CCL. B, 7864; Paper Index: IP, WRK, SK3, PKG, SMDS, GPK, CAS, UFPI; Rigid Index: AMC, BERY, ATR, SON, SLGN, IPLP; Flexibles Index: AMC, BERY, SEE, SON, HUHIV, WPK, ITP.

Note: Selected transactions listed above include those executed by Bridgepoint bankers at firms outside of Bridgepoint Investment Banking. (a) Rigid – Stiff packaging i.e. aerosol spray cans, soda cans, self-locking cartons. (b) Flexibles – Lightweight bags or pouches i.e. stand up pouches with a zip lock, laminated tubes and vacuum pouches.