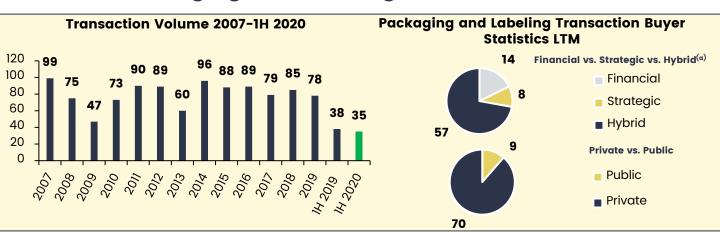

# **M&A Activity**

35 Packaging and Labeling transactions closed in 1H 2020, down from 38 transactions in 1H 2019. We expect overall M&A activity in Packaging and Labeling to slow in 2020

## **Financial Sponsors**

Private equity and private equity-backed companies will continue to be opportunistic buyers as they need to continue to put capital to work

### **Strategic Buyers**

Most public and private non-sponsor backed strategics are focused on internal operations but remain cautiously opportunistic for the right acquisition

Companies able to address the increased demand in healthcare, consumer, and food categories continue to have strong access to capital.